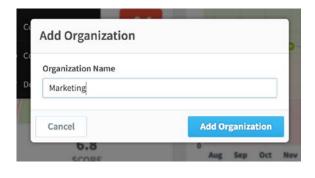

\* 🗄 Expand All 🛛 🖌 Done

The Add Organization dialogue appears. Enter the new name, in this case Marketing, and click on **Add Organization.** 

Click **Done** at the bottom of the screen to come out of Edit mode.