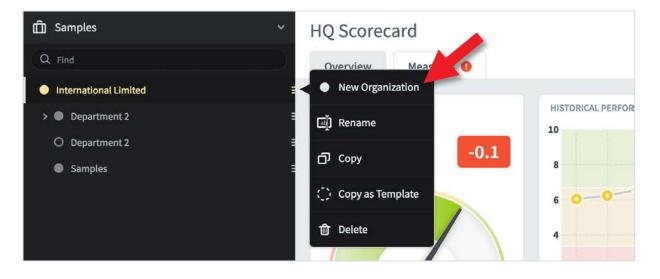

Highlight International Limited and click on Edit.

The pop-out menu will appear inviting you to create, rename, copy, copy as a template or delete an **Organization.** This time click on **New Organization.** 