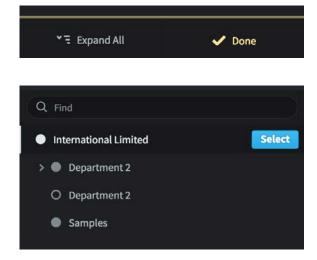

Click **Done** at the bottom of the screen and then click the blue **Select** button at the top of the screen.

Your company name will appear and you will be asked to create a Scorecard.