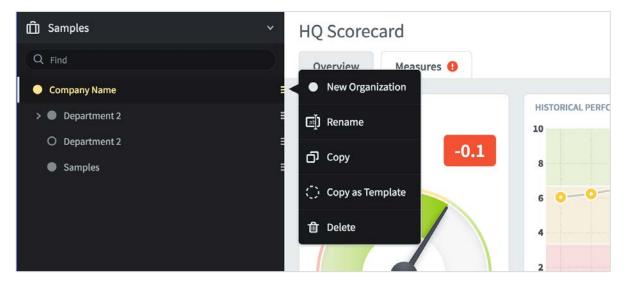

Highlight **Company Name** and click on Edit at the bottom of the screen.

A pop-out menu will appear inviting you to create, rename, copy, copy as a template or delete an **organization.** 

Click on Rename and change the name from Company Name to the name of your company or organization. In this example we will change the name to **International Limited.** 